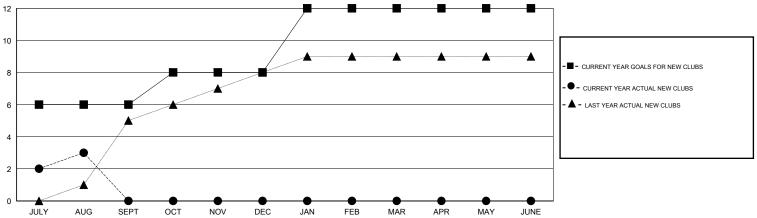

## LOCATION INDIA

GMT CA 6

|                       |                  | Clubs     |                  |                  | Members               |                    |                                     |                    |                  |
|-----------------------|------------------|-----------|------------------|------------------|-----------------------|--------------------|-------------------------------------|--------------------|------------------|
| RESULTS FOR 2015-2016 |                  |           |                  |                  | RESULTS FOR 2015-2016 |                    |                                     |                    |                  |
| QUARTER               | NEW CLUB<br>GOAL | NEW CLUBS | DROPPED<br>CLUBS | NET<br>GAIN/LOSS | QUARTER               | NEW MEMBER<br>GOAL | CHARTER AND<br>NEW MEMBERS<br>ADDED | DROPPED<br>MEMBERS | NET<br>GAIN/LOSS |
| JULY/AUG/SEPT         | 6                | 3         | 1                | 2                | JULY/AUG/SEPT         | 300                | 272                                 | 87                 | 185              |
| OCT/NOV/DEC           | 2                | 0         | 0                | 0                | OCT/NOV/DEC           | 250                | 0                                   | 0                  | 0                |
| JAN/FEB/MAR           | 4                | 0         | 0                | 0                | JAN/FEB/MAR           | 400                | 0                                   | 0                  | 0                |
| APR/MAY/JUNE          | 0                | 0         | 0                | 0                | APR/MAY/JUNE          | 0                  | 0                                   | 0                  | 0                |