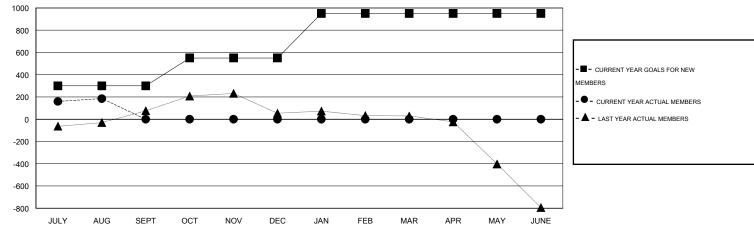

## LOCATION INDIA

GMT CA 6

|                       |                  | Clubs     |                  |                  | Members               |                    |                                     |                    |                  |
|-----------------------|------------------|-----------|------------------|------------------|-----------------------|--------------------|-------------------------------------|--------------------|------------------|
| RESULTS FOR 2015-2016 |                  |           |                  |                  | RESULTS FOR 2015-2016 |                    |                                     |                    |                  |
| QUARTER               | NEW CLUB<br>GOAL | NEW CLUBS | DROPPED<br>CLUBS | NET<br>GAIN/LOSS | QUARTER               | NEW MEMBER<br>GOAL | CHARTER AND<br>NEW MEMBERS<br>ADDED | DROPPED<br>MEMBERS | NET<br>GAIN/LOSS |
| JULY/AUG/SEPT         | 6                | 3         | 1                | 2                | JULY/AUG/SEPT         | 300                | 272                                 | 87                 | 185              |
| OCT/NOV/DEC           | 2                | 0         | 0                | 0                | OCT/NOV/DEC           | 250                | 0                                   | 0                  | 0                |
| JAN/FEB/MAR           | 4                | 0         | 0                | 0                | JAN/FEB/MAR           | 400                | 0                                   | 0                  | 0                |
| APR/MAY/JUNE          | 0                | 0         | 0                | 0                | APR/MAY/JUNE          | 0                  | 0                                   | 0                  | 0                |